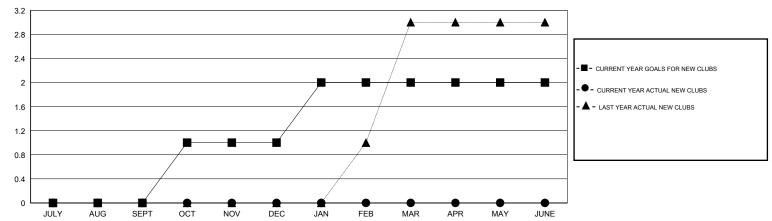

# LOCATION ALABAMA

 $\mathsf{GMT}\;\mathsf{CA}\;1$ 

|               |                  | Clubs            |                  |                  |                       |                    | Members                             |                    |                  |
|---------------|------------------|------------------|------------------|------------------|-----------------------|--------------------|-------------------------------------|--------------------|------------------|
|               | RESUL            | TS FOR 2015-2016 |                  |                  | RESULTS FOR 2015-2016 |                    |                                     |                    |                  |
| QUARTER       | NEW CLUB<br>GOAL | NEW CLUBS        | DROPPED<br>CLUBS | NET<br>GAIN/LOSS | QUARTER               | NEW MEMBER<br>GOAL | CHARTER AND<br>NEW MEMBERS<br>ADDED | DROPPED<br>MEMBERS | NET<br>GAIN/LOSS |
| JULY/AUG/SEPT | 0                | 0                | 2                | -2               | JULY/AUG/SEPT         | 3                  | 24                                  | 48                 | -24              |
| OCT/NOV/DEC   | 1                | 0                | 0                | 0                | OCT/NOV/DEC           | 10                 | 24                                  | 10                 | 14               |
| JAN/FEB/MAR   | 1                | 0                | 0                | 0                | JAN/FEB/MAR           | 30                 | 0                                   | 0                  | 0                |
| APR/MAY/JUNE  | 0                | 0                | 0                | 0                | APR/MAY/JUNE          | -19                | 0                                   | 0                  | 0                |

### GOALS AND ACTUAL NEW CLUBS CUMULATIVE