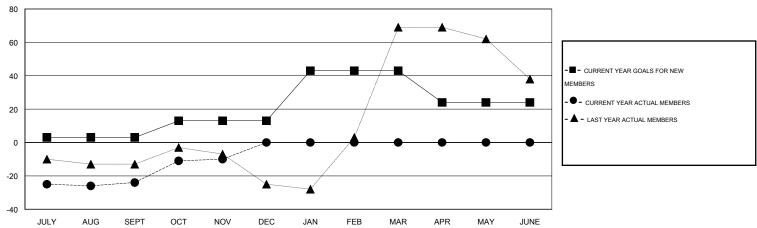

# LOCATION ALABAMA

 $\mathsf{GMT}\;\mathsf{CA}\;1$ 

|               |                  | Clubs            |                  |                  |                       |                    | Members                             |                    |                  |
|---------------|------------------|------------------|------------------|------------------|-----------------------|--------------------|-------------------------------------|--------------------|------------------|
|               | RESUL            | TS FOR 2015-2016 |                  |                  | RESULTS FOR 2015-2016 |                    |                                     |                    |                  |
| QUARTER       | NEW CLUB<br>GOAL | NEW CLUBS        | DROPPED<br>CLUBS | NET<br>GAIN/LOSS | QUARTER               | NEW MEMBER<br>GOAL | CHARTER AND<br>NEW MEMBERS<br>ADDED | DROPPED<br>MEMBERS | NET<br>GAIN/LOSS |
| JULY/AUG/SEPT | 0                | 0                | 2                | -2               | JULY/AUG/SEPT         | 3                  | 24                                  | 48                 | -24              |
| OCT/NOV/DEC   | 1                | 0                | 0                | 0                | OCT/NOV/DEC           | 10                 | 24                                  | 10                 | 14               |
| JAN/FEB/MAR   | 1                | 0                | 0                | 0                | JAN/FEB/MAR           | 30                 | 0                                   | 0                  | 0                |
| APR/MAY/JUNE  | 0                | 0                | 0                | 0                | APR/MAY/JUNE          | -19                | 0                                   | 0                  | 0                |

#### GOALS AND ACTUAL MEMBERS CUMULATIVE

| DROPPED CLUBS: 2  DROPPED MEMBERS |    | 17 CLUBS OF 53 ADDED 1 OR MORE NEW MEMBERS | GENDER DISTRIBU<br>MALE<br>FEMALE | UTION<br>911 (71.73%)<br>359 (28.27%) |     |
|-----------------------------------|----|--------------------------------------------|-----------------------------------|---------------------------------------|-----|
| DECEASED                          | 8  | CLICK HERE FOR HEALTH                      | FAMILY UNIT MEMBERS               |                                       | 269 |
| CLUB CANCELLED                    | Ü  | ASSESSMENT DATA                            | LIEAR OF HOUSEHOLD                |                                       | 132 |
| OTHER                             | 50 |                                            | HEAD OF HOUSEHOLD                 |                                       |     |
| TOTAL                             | 58 |                                            | NON-HEAD OF HOUSEHOL              | 137                                   |     |